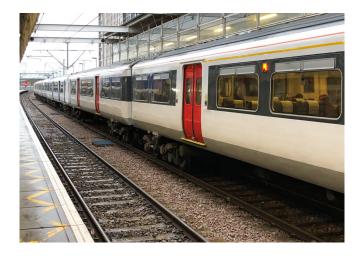

## Railways Rolling Stock Seals

Derby Rubber's sensitive edge door seals are fitted to electro-pneumatically driven doors to protect passengers from injury and to form a weatherproof seal.

Our keyed and key-less window and hatch seals form a weatherproof seal between the glass and any vehicle frame, while also preventing rattle.