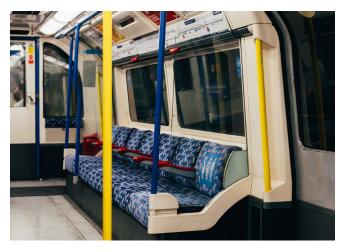

## Railways Rolling Stock Seals

Derby Rubber's sensitive edge door seals are fitted to electro-pneumatically driven doors to protect passengers from injury and to form a weatherproof seal.

Our keyed and key-less window and hatch seals form a weatherproof seal between the glass and any vehicle frame, while also preventing rattle.